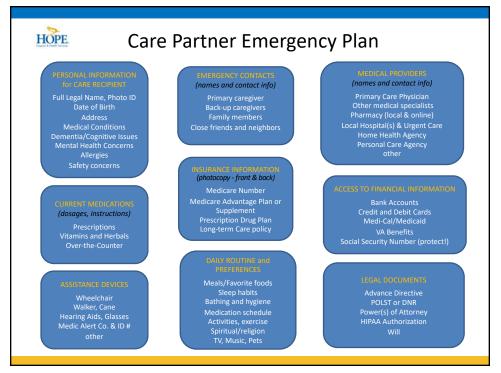

|        |























## Hospitalization or Comfort Care?

- Compassionate care guidelines for hospitals.
- End-of-life wishes.
  - Have the conversation in advance!
  - POLST and/or Advance Directives updated.
- Palliative and Hospice Care.
  - Palliative care: focus on comfort and quality of life at any stage of a medical condition.
  - Hospice care: comfort care for serious and advanced medical conditions with life expectancy of six months or less.

HOPE