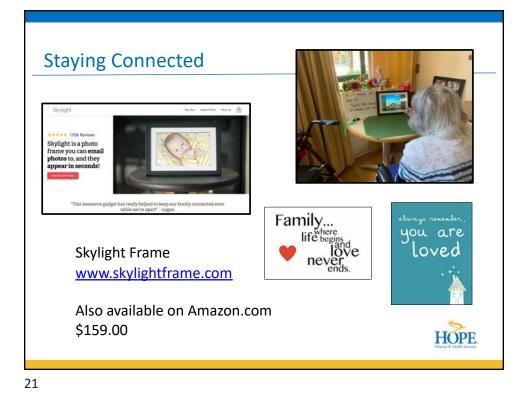

# Adapting Your Strategies

"It is not the strongest of the species that survives, nor the most intelligent that survives. It is the one that is most adaptable to change." -Charles Darwin

- Virtual socializing.
- Virtual activities.
- Evoking positive emotions through music.
- "Creative truths."
- Mask-wearing.
- Infection control. Use pictures to reinforce the message: handwashing, covering coughs, wearing masks, physical distancing.